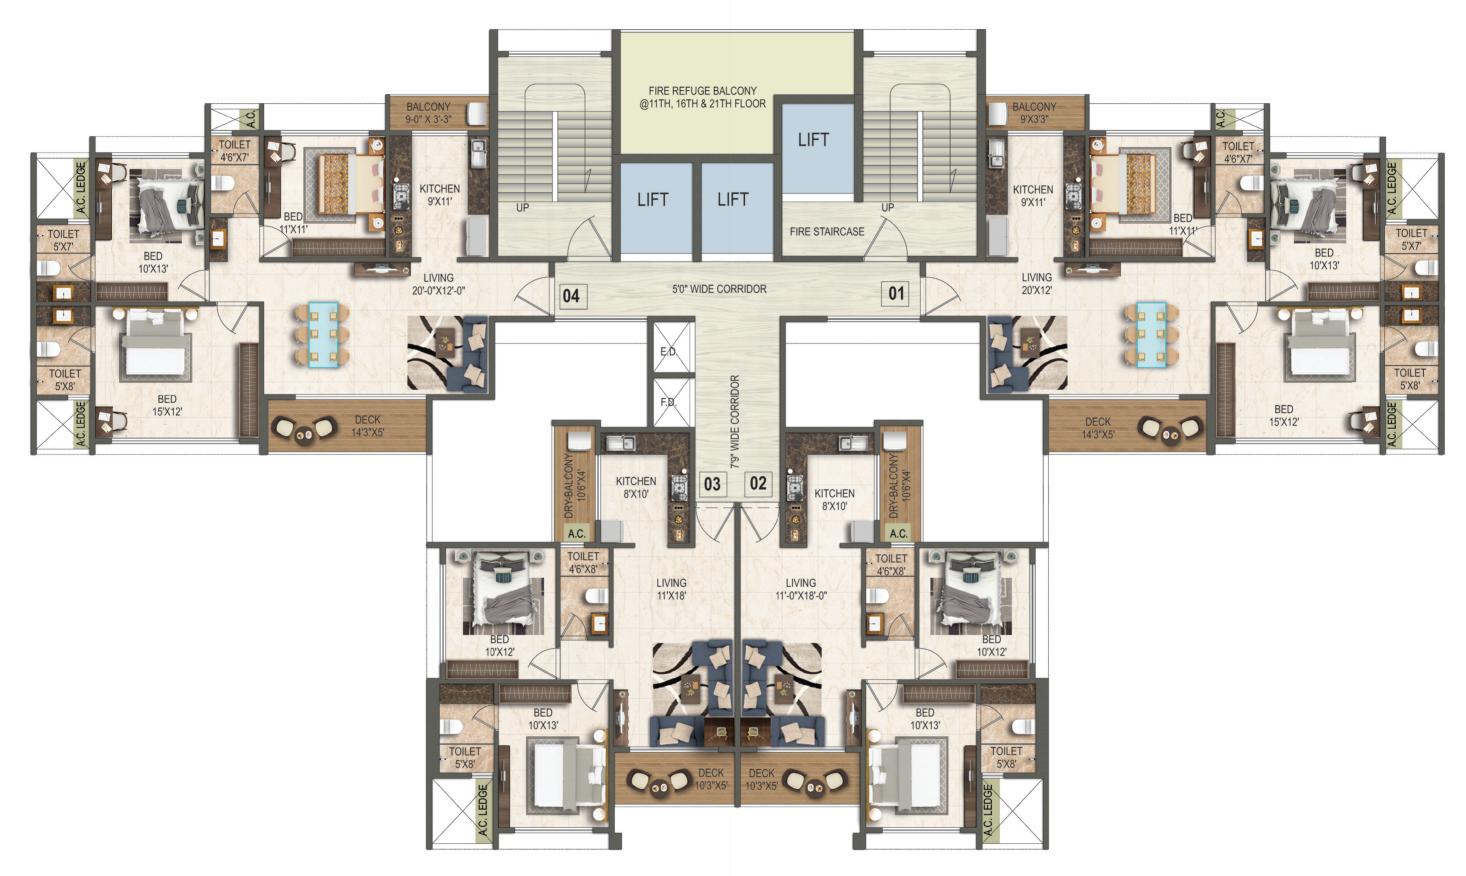

#### 8<sup>TH</sup> TO 36<sup>TH</sup> FLOOR PLAN

Disclaimer: Proposed future development from the 13th floor. Subject to change as per final government approvals. Furniture layout for reference purpose only.