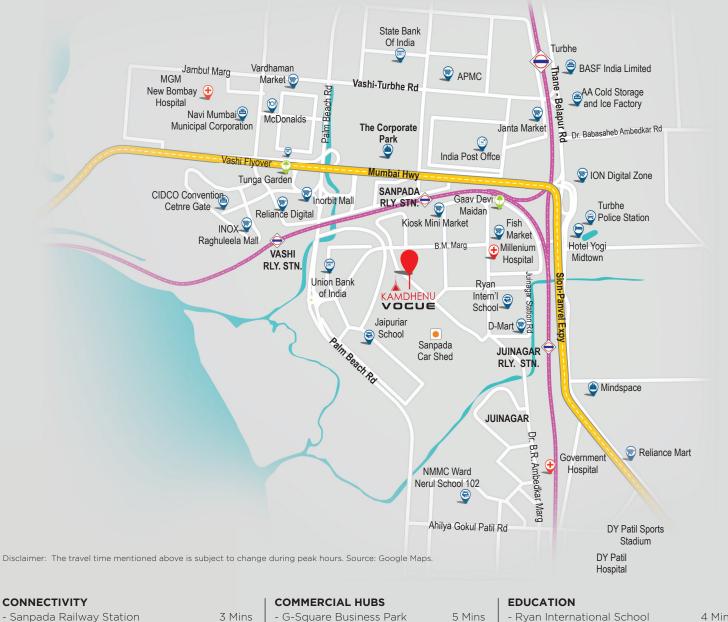

#### LOCATION MAP

#### - Sanpada Railway Station

- Juinagar Railway Station
- Vashi Railway Station - Moraj Circle
- Palm Beach Road - Thane Belapur Junction
- Vashi Flyover
- 8 Mins - Navi Mumbai International Airport 30 Mins

#### HEALTH

- New Millenium Multi-Specialty Hospital 3 Mins 4 Mins
- MPCT Hospital

#### - Hiranandani Hospital

- G-Square Business Park
- Haware Infotech Park
- Satra Plaza

#### SHOPPING

5 Mins

12 Mins

4 Mins

5 Mins

6 Mins

8 Mins

- D-Mart
- Inorbit Mall
- Raghuleela Mall

#### LEISURE

- Sazio-Luxury Dining & Lounge 6 Mins
- Four Points by Sheraton
- The Creek

| - Ryan International School<br>- Kidzee<br>- Sadhu Vasvani International<br>School                              | 4 Mins<br>5 Mins<br>7 Mins |
|-----------------------------------------------------------------------------------------------------------------|----------------------------|
| <ul> <li>Indira Institute of Business</li> <li>Management</li> <li>Sanpada College of Commerce &amp;</li> </ul> | 2 Mins<br>3 Mins           |
| Technology<br>- DY Patil Medical College                                                                        | 13 Mins                    |

#### 9324425656 / 9137458691

8 Mins

10 mins

5 Mins

8 Mins

9 Mins

8 Mins

11 Mins