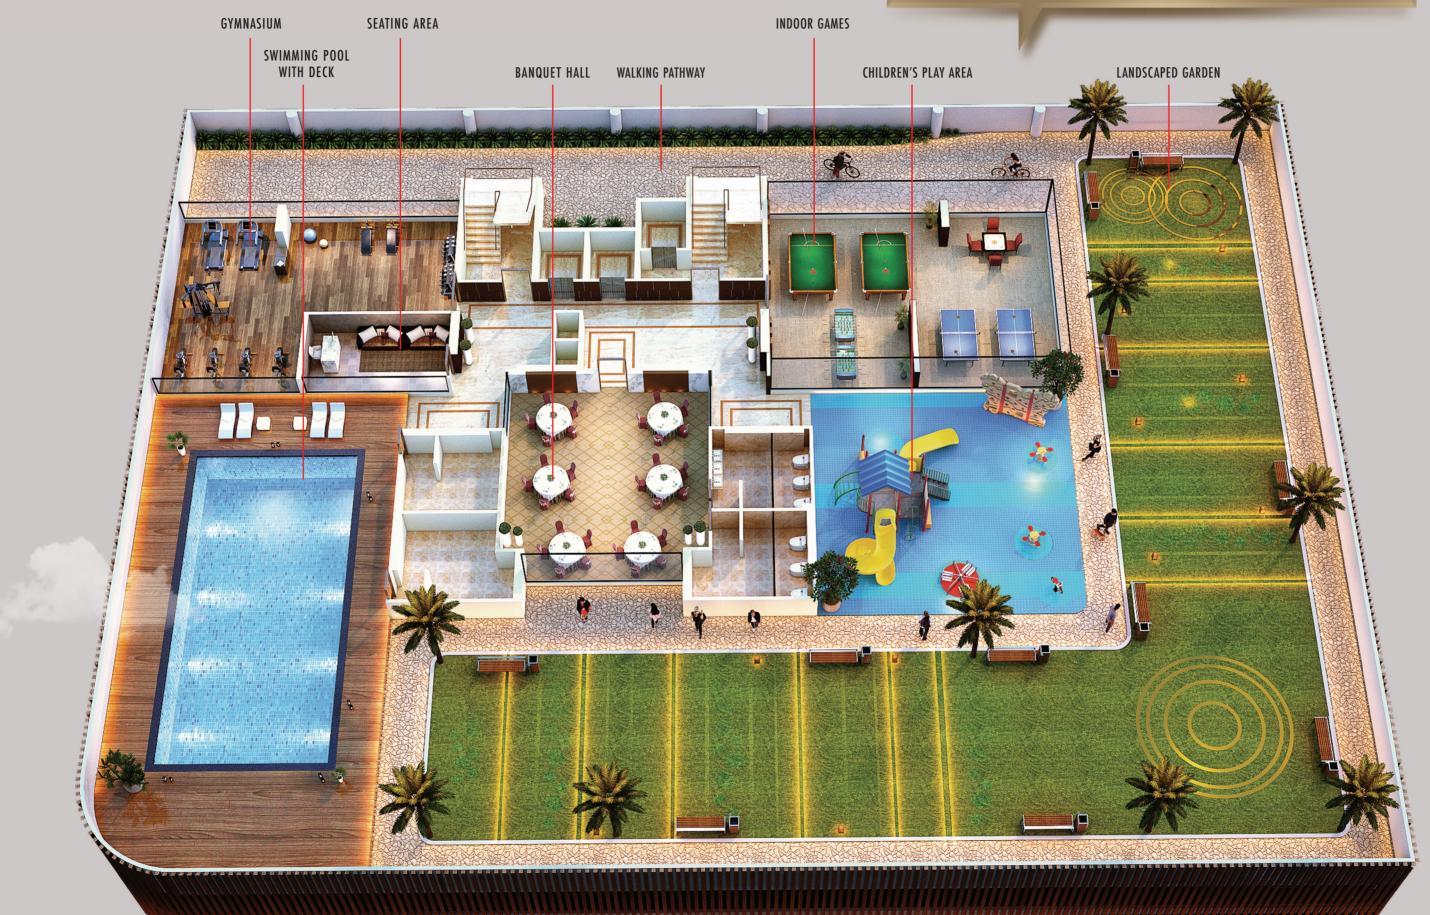

#### PODIUM FEATURES

- Swimming Pool with deck
- Gymnasium
- Banquet hall
- Landscaped garden
- Children's play area
- Indoor Games
- Seating area